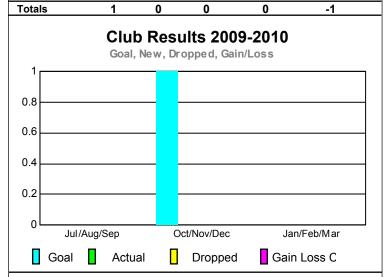

## GMT: Gary W Fry Location: WISCONSIN GMT CA: 1

|             |                     | <u>Club</u><br><b>20</b> 0    | <u>Clubs</u><br>2008-2009         |                                  |                                  |
|-------------|---------------------|-------------------------------|-----------------------------------|----------------------------------|----------------------------------|
| Month       | New<br>Club<br>Goal | Actual<br>New<br><u>Clubs</u> | Actual<br>Dropped<br><u>Clubs</u> | Gain/<br>Loss of<br><u>Clubs</u> | Gain/<br>Loss of<br><u>Clubs</u> |
| Jul/Aug/Sep | 0                   | 0                             | 0                                 | 0                                | 0                                |
| Oct/Nov/Dec | 1                   | 0                             | 0                                 | 0                                | -1                               |
| Jan/Feb/Mar | 0                   | 0                             | 0                                 | 0                                | 0                                |
| Totala      | 4                   |                               |                                   | ^                                | 4                                |