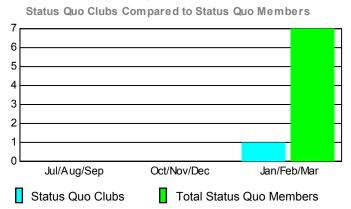

## YTD Status Quo Clubs 2009-2010

|             |                            | MINI                         |                                  |                                 |                              |
|-------------|----------------------------|------------------------------|----------------------------------|---------------------------------|------------------------------|
|             |                            | Member                       | Membership                       |                                 |                              |
|             |                            | 200                          | 2008-2009                        |                                 |                              |
| Month       | Net<br>Memb<br><u>Goal</u> | Actual<br>New<br><u>Memb</u> | Actual<br>Dropped<br><u>Memb</u> | Gain/<br>Loss of<br><u>Memb</u> | Gain/ Loss<br>of <u>Memb</u> |
| Jul/Aug/Sep | 4                          | 25                           | -42                              | -17                             | -37                          |
| Oct/Nov/Dec | 24                         | 53                           | -64                              | -11                             | -10                          |
| Jan/Feb/Mar | 4                          | 44                           | -37                              | 7                               | -7                           |
| Totals      | 32                         | 122                          | -143                             | -21                             | -54                          |
|             |                            |                              | <u> </u>                         | <u> </u>                        |                              |