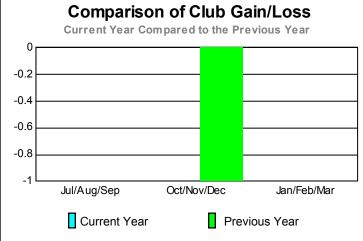

## GMT: Gary W Fry Location: WISCONSIN GMT CA: 1

|             |                     | <u>Club</u><br><b>20</b> 0    | <u>Clubs</u><br>2008-2009         |                                  |                                  |
|-------------|---------------------|-------------------------------|-----------------------------------|----------------------------------|----------------------------------|
| Month       | New<br>Club<br>Goal | Actual<br>New<br><u>Clubs</u> | Actual<br>Dropped<br><u>Clubs</u> | Gain/<br>Loss of<br><u>Clubs</u> | Gain/<br>Loss of<br><u>Clubs</u> |
| Jul/Aug/Sep | 0                   | 0                             | 0                                 | 0                                | 0                                |
| Oct/Nov/Dec | 1                   | 0                             | 0                                 | 0                                | -1                               |
| Jan/Feb/Mar | 0                   | 0                             | 0                                 | 0                                | 0                                |
| Totala      | 4                   |                               |                                   | ^                                | 4                                |