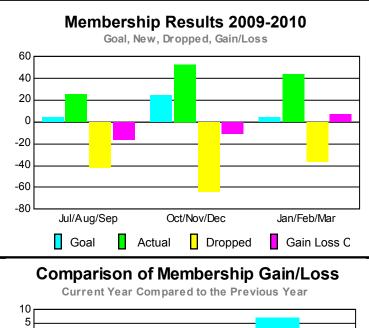

## YTD Status Quo Clubs 2009-2010

|             |                            | MINI                         |                                  |                                 |                              |
|-------------|----------------------------|------------------------------|----------------------------------|---------------------------------|------------------------------|
|             |                            | Member                       | Membership                       |                                 |                              |
|             |                            | 200                          | 2008-2009                        |                                 |                              |
| Month       | Net<br>Memb<br><u>Goal</u> | Actual<br>New<br><u>Memb</u> | Actual<br>Dropped<br><u>Memb</u> | Gain/<br>Loss of<br><u>Memb</u> | Gain/ Loss<br>of <u>Memb</u> |
| Jul/Aug/Sep | 4                          | 25                           | -42                              | -17                             | -37                          |
| Oct/Nov/Dec | 24                         | 53                           | -64                              | -11                             | -10                          |
| Jan/Feb/Mar | 4                          | 44                           | -37                              | 7                               | -7                           |
| Totals      | 32                         | 122                          | -143                             | -21                             | -54                          |
|             |                            |                              | <u> </u>                         | <u> </u>                        |                              |